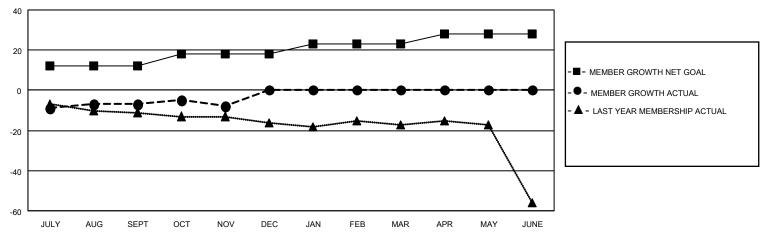

# GOALS AND ACTUAL MEMBERS CUMULATIVE

| DROPPED CLUBS: 2 |    | 7 CLUBS OF 28 ADDED 1 OR<br>MORE NEW MEMBERS | GENDER DISTRIBUTION                |              |  |
|------------------|----|----------------------------------------------|------------------------------------|--------------|--|
|                  |    | MORE NEW MEMBERS                             | MALE                               | 303 (58.27%) |  |
|                  |    |                                              | FEMALE                             | 217 (41.73%) |  |
| DROPPED MEMBERS  |    |                                              | NON BINARY                         | 0 (0.00%)    |  |
|                  |    |                                              | PREFER NOT TO ANSWER               | 0 (0.00%)    |  |
| DECEASED         | 3  |                                              |                                    |              |  |
| CLUB CANCELLED   | 0  | CLICK HERE FOR CUMULATIVE                    | TOTAL FAMILY UNIT MEMBERS          | 82           |  |
| OTHER            | 15 | MEMBERSHIP DATA                              |                                    |              |  |
| TOTAL            | 18 |                                              | FAMILY MEMBERS PAYING HALF DUES 42 |              |  |
|                  |    |                                              |                                    |              |  |